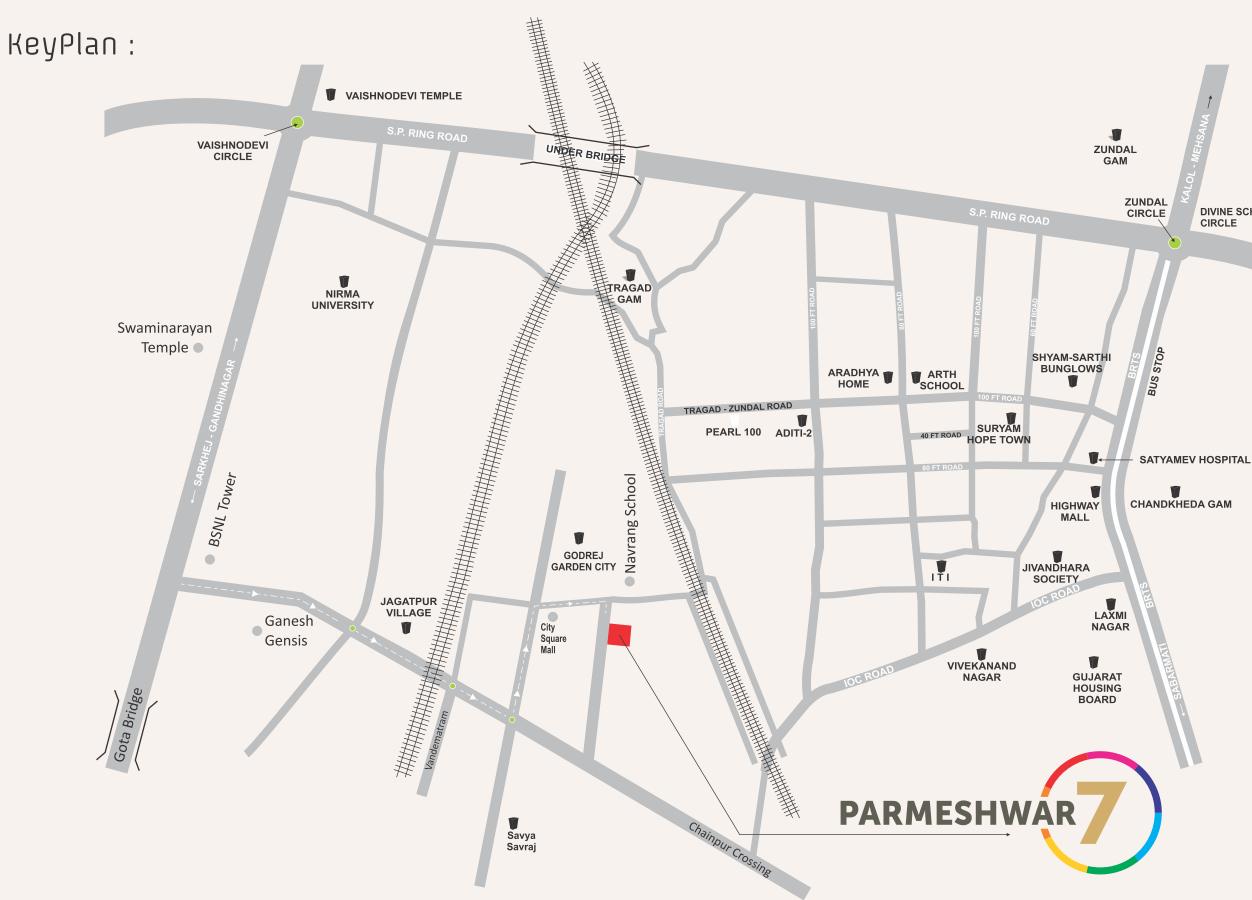

### Site :

" Parmeshwar-7" B/h. Godrej Garden City, Nr. City Square Mall, B/h. Chandkheda Railway Station, Jagatpur Road, Ahmedabad.

# KeyPlan :

PARMESHWAR

# Site :

" Parmeshwar-7" B/h. Godrej Garden City, Nr. City Square Mall, B/h. Chandkheda Railway Station, Jagatpur Road, Ahmedabad.