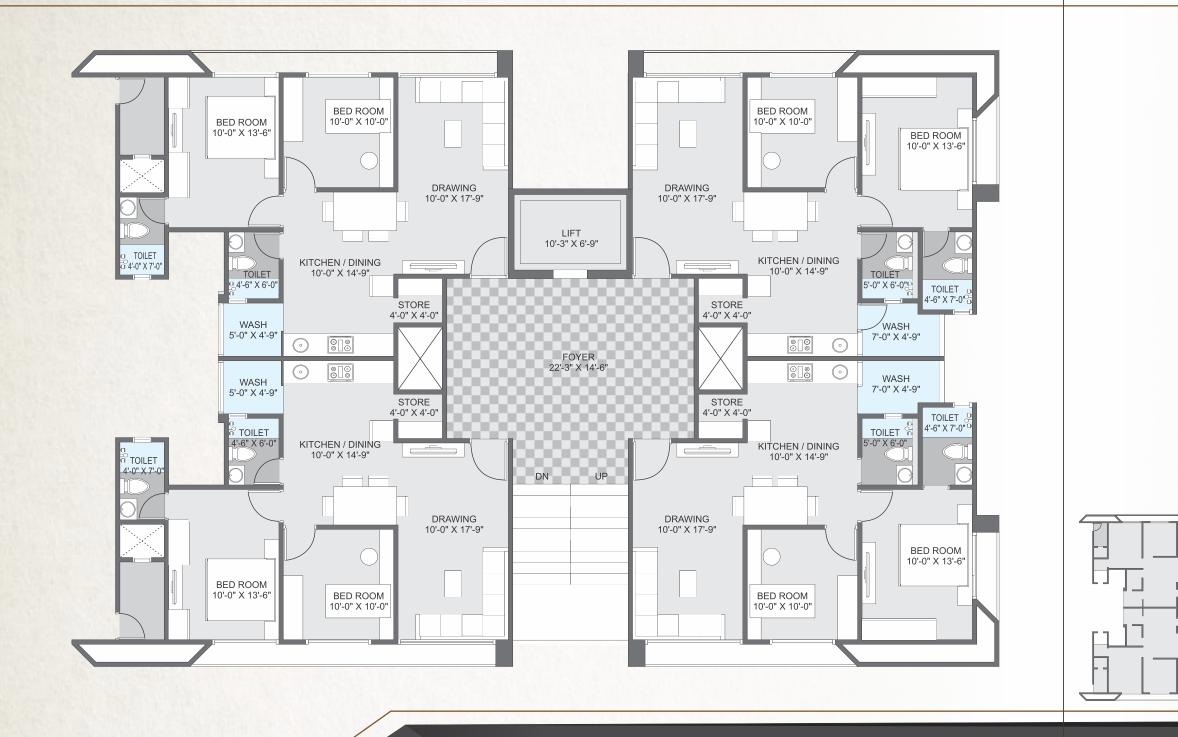

# Developers :

Devkinandan Developers

Contact :

98792 20573, 98251 61641

#### Architect :

9th Street Architect

Structural engineering : Shreeji Structural

### Site :

" Parmeshwar-7" B/h. Godrej Garden City, Nr. City Square Mall, B/h. Chandkheda Railway Station, Jagatpur Road, Ahmedabad.





# LIFE'S OWN

As we aimed at creating an experience of world class living for you, we added more space into life so that you can live freely as you wish. And you live every moment of life like celebration.







BLOCK A & F



вгоск с & D













# Specifications :



#### Structure :

Earth quake resistant R.C.C. frame structure

Internal single mala finished with wall care putty. External smooth / texture plaster with Acrylic paint.





#### Flooring :

Plaster :

Vitrified tiles in all rooms and Designer flooring in specified areas as per Architect detail.



#### Kitchen :

Granite Platform with S. S. Sink and designer glazed tiles dado upto lintel level.



#### Toilets :

Elegant toilet with concealed plumbing and designer glazed tiles of standard brands upto lintel level in all toilets. C.P. and Sanitary fittings of reputed brands.



#### Doors & Windows :

Aluminum section powder coated sliding windows with marble sill. Decorative main door and others are of good quality flush door with wooden frame and decora