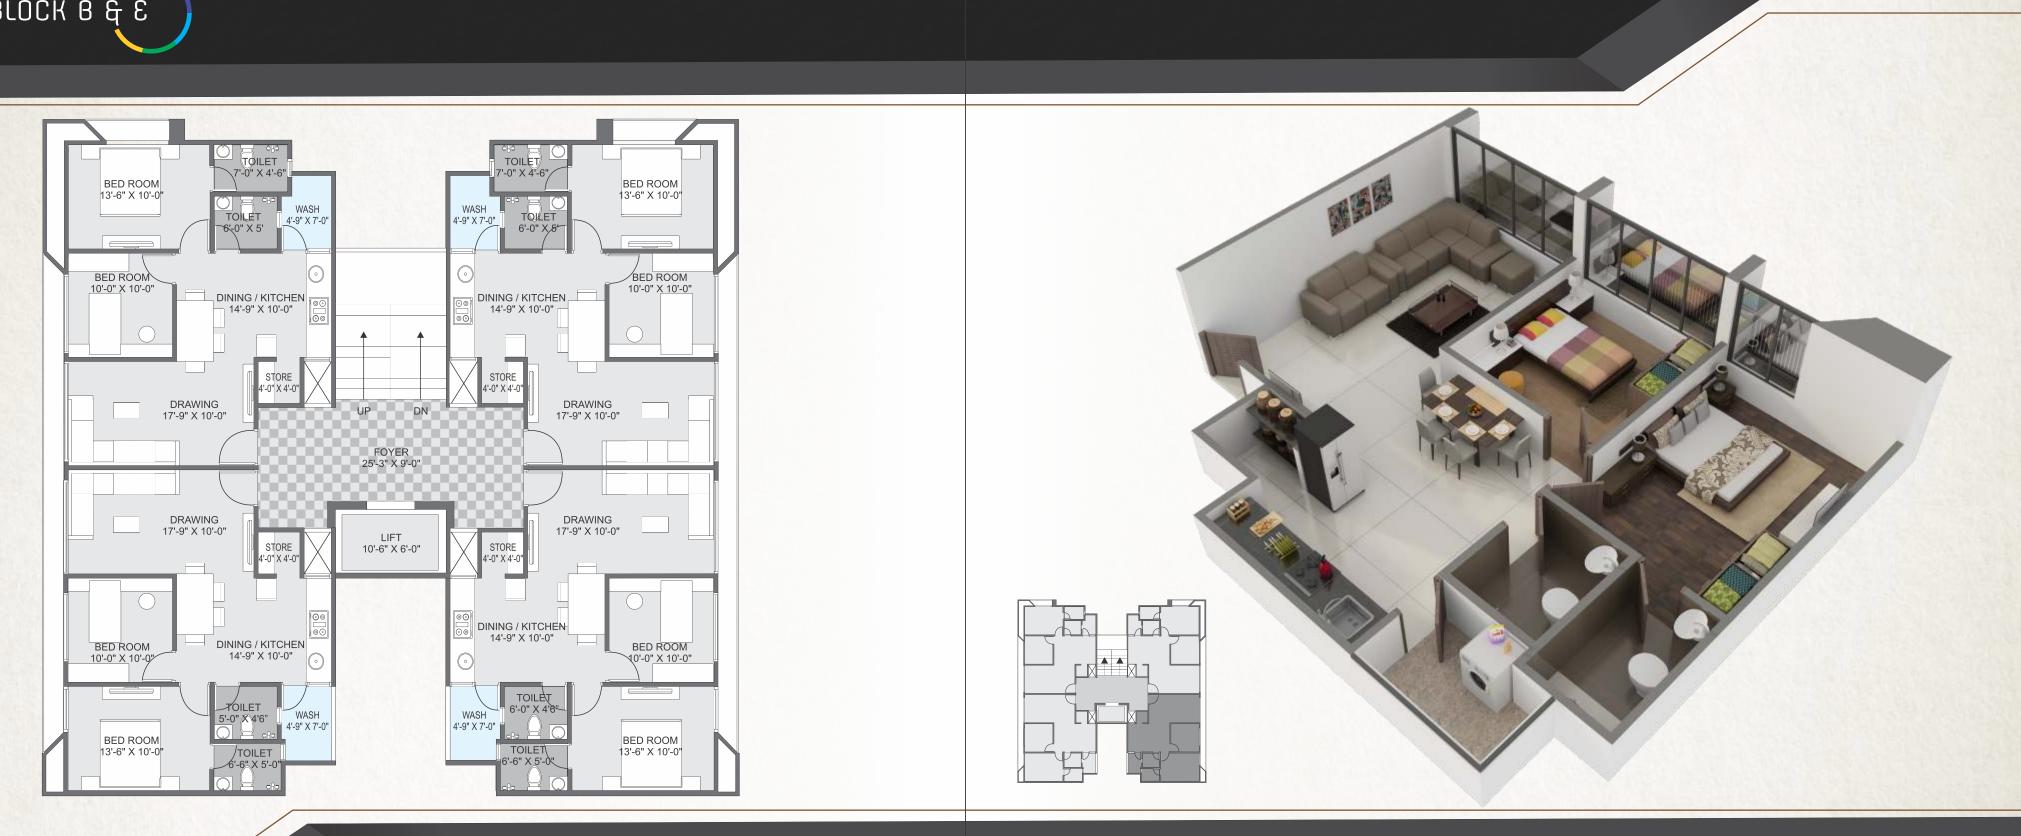

# Developers :

Devkinandan Developers

Contact :

98792 20573, 98251 61641

#### Architect :

9th Street Architect

Structural engineering : Shreeji Structural

### Site :

" Parmeshwar-7" B/h. Godrej Garden City, Nr. City Square Mall, B/h. Chandkheda Railway Station, Jagatpur Road, Ahmedabad.





# LIFE'S OWN

As we aimed at creating an experience of world class living for you, we added more space into life so that you can live freely as you wish. And you live every moment of life like celebration.







BLOCK A & F



вгоск с & D













# Specifications :



#### Structure :

Earth quake resistant R.C.C. frame structure

Internal single mala finished with wall care putty. External smooth / texture plaster with Acrylic paint.





#### Flooring :

Plaster :

Vitrified tiles in all rooms and Designer flooring in specified areas as per Architect detail.



#### Kitchen :

Granite Platform with S. S. Sink and designer glazed tiles dado upto lintel level.



#### Toilets :

Elegant toilet with concealed plumbing and designer glazed tiles of standard brands upto lintel level in all toilets. C.P. and Sanitary fittings of reputed brands.



#### Doors & Windows :

Aluminum section powder coated sliding windows with marble sill. Decorative main door and others are of good quality flush door with wooden frame and decorative f