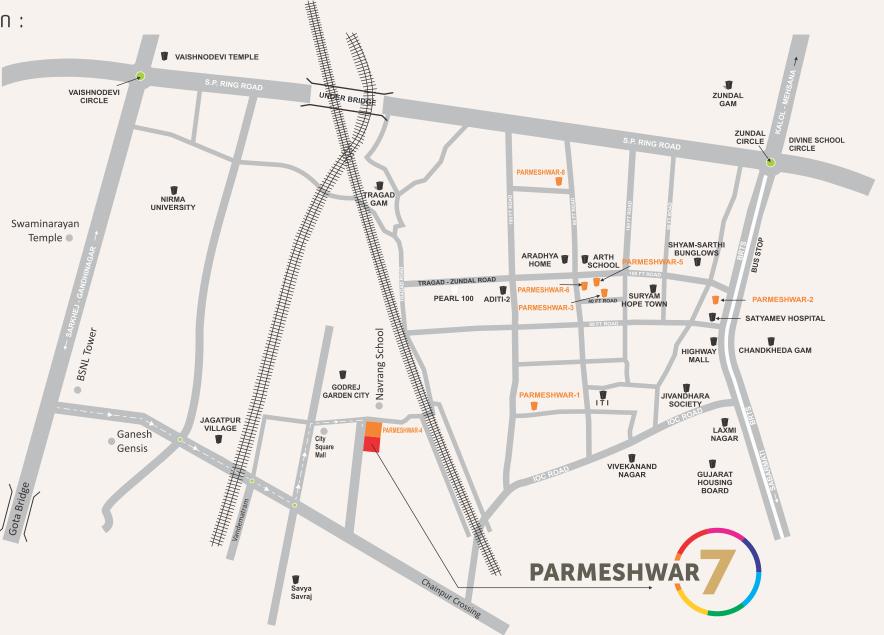

### Site :

" Parmeshwar-7" B/h. Godrej Garden City, Nr. City Square Mall, B/h. Chandkheda Railway Station, Jagatpur Road, Ahmedabad.

# Site :

" Parmeshwar-7" B/h. Godrej Garden City, Nr. City Square Mall, B/h. Chandkheda Railway Station, Jagatpur Road, Ahmedabad.