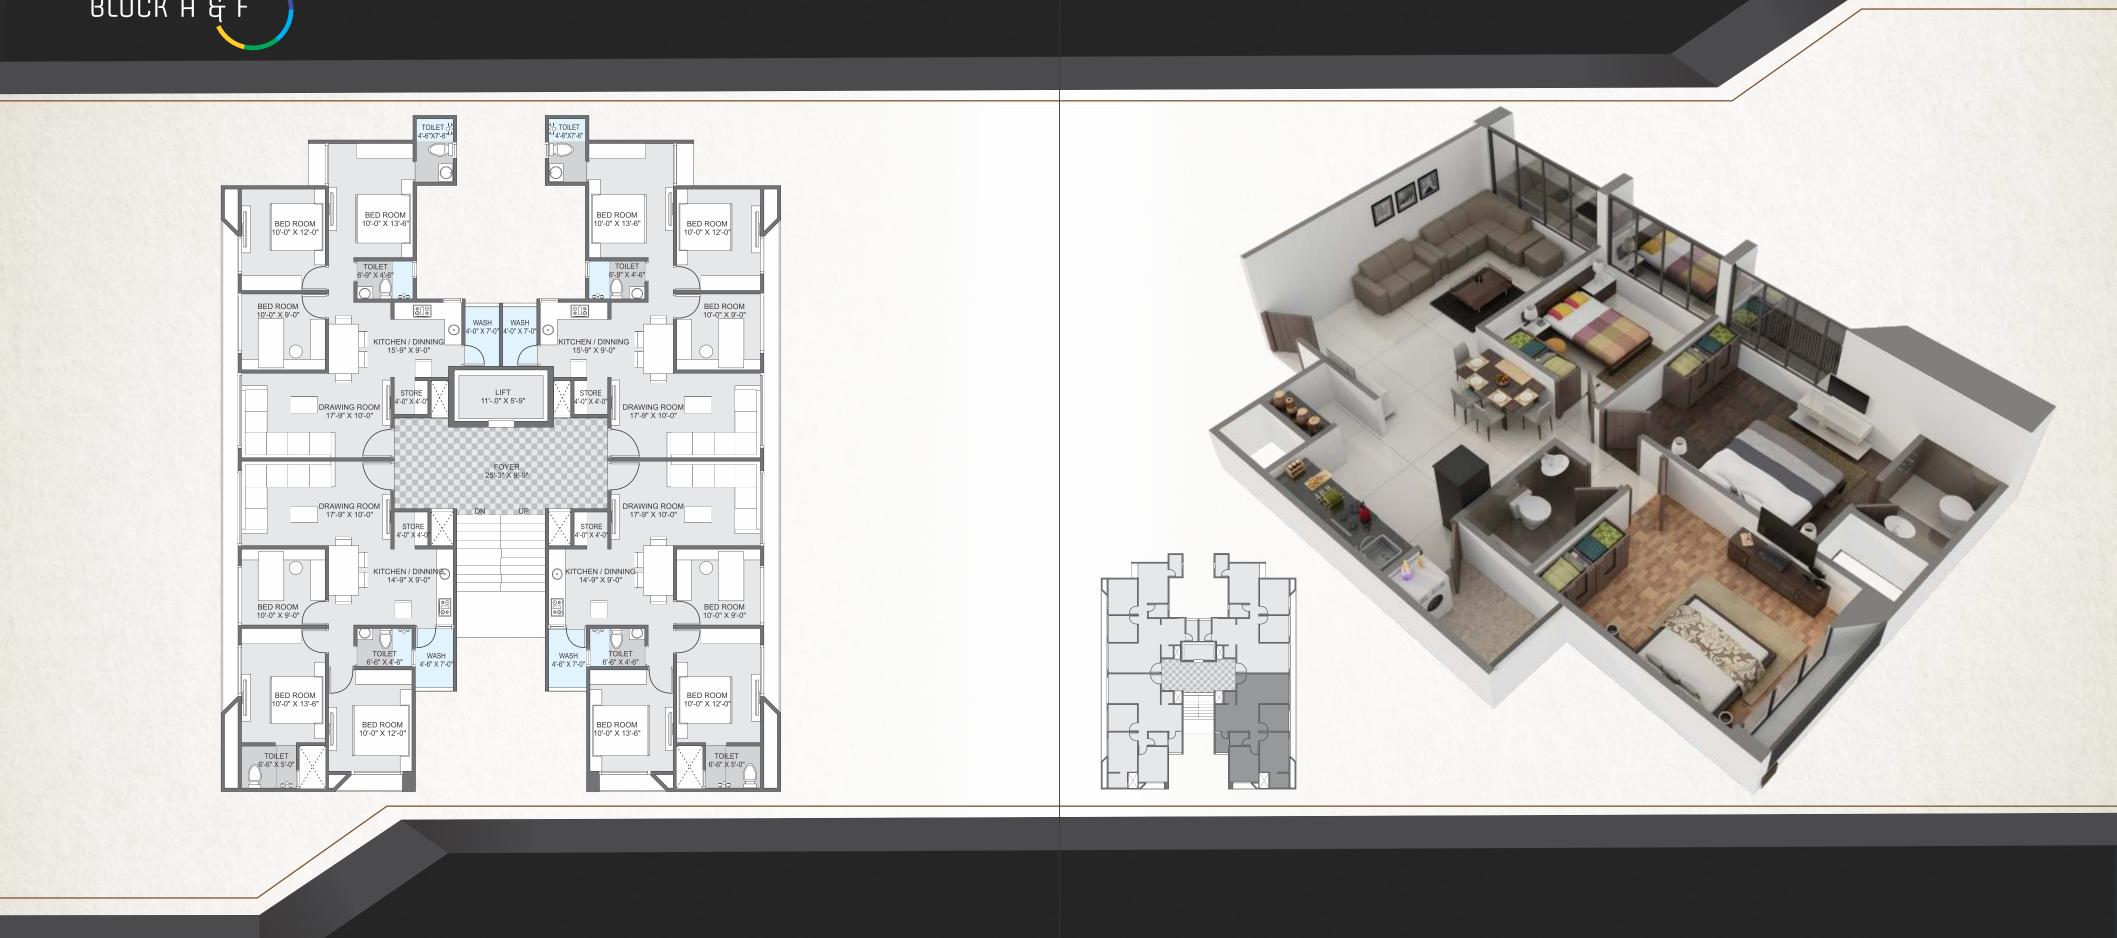

# Developers :

Devkinandan Developers

Contact :

98792 20573, 98251 61641

#### Architect :

9th Street Architect

Structural engineering : Shreeji Structural

### Site :

" Parmeshwar-7" B/h. Godrej Garden City, Nr. City Square Mall, B/h. Chandkheda Railway Station, Jagatpur Road, Ahmedabad.





# LIFE'S OWN

As we aimed at creating an experience of world class living for you, we added more space into life so that you can live freely as you wish. And you live every moment of life like celebration.







BLOCK A & F



вгоск с & D













# Specifications :



#### Structure :

Earth quake resistant R.C.C. frame structure

Internal single mala finished with wall care putty. External smooth / texture plaster with Acrylic paint.





#### Flooring :

Plaster :

Vitrified tiles in all rooms and Designer flooring in specified areas as per Architect detail.



#### Kitchen :

Granite Platform with S. S. Sink and designer glazed tiles dado upto lintel level.



#### Toilets :

Elegant toilet with concealed plumbing and designer glazed tiles of standard brands upto lintel level in all toilets. C.P. and Sanitary fittings of reputed brands.



#### Doors & Windows :

Aluminum section powder coated sliding windows with marble sill. Decorative main door and others are of good quality flush door with wooden f